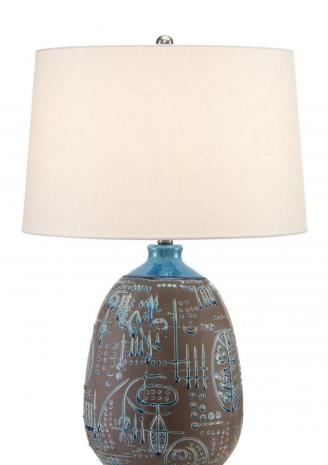

## **Product Features**

The Zelda Table Lamp has ethnic motifs scribbled along its surface, the patterns seeming nave in their rendering but very difficult to achieve from a ceramic artisans point of view. Made of terracotta in a mix of antique brown and aged blue glazes, the brown table lamp sits on an implied base that matches the bright blue band as the lamp meets the antique nickel hardware.