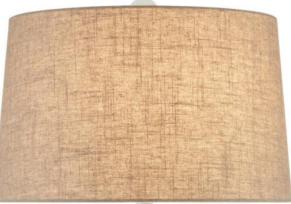

### **Product Features**

The playful profile of the Charny Table Lamp makes this a charming addition to a room. The white table lamp is made of composite with a white gesso finish. The leaf-like shapes that extend from the stem of the Charny make this a terrific luminary for a space inspired by nature. Weve topped the lamp with a textural shade. View Charny Table Lamp