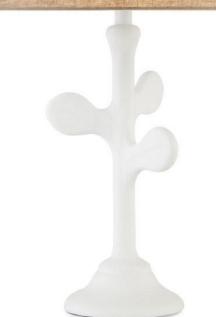

### **Product Features**

The playful profile of the Charny Table Lamp makes this a charming addition to a room. The white table lamp is made of composite with a white gesso finish. The leaf-like shapes that extend from the stem of the Charny make this a terrific luminary for a space inspired by nature. Weve topped the lamp with a textural shade. View Charny Table Lamp