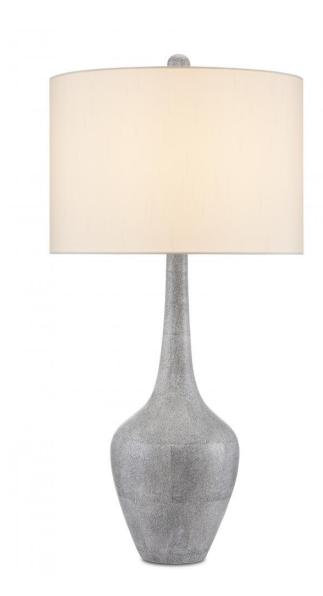

## **Product Features**

The subtle patterning on the Fenella Table Lamp has a layering technique to thank for its textural effect. Made of porcelain in a mixture of black and white glazes that coalesce to eventually read as silvery, the gray table lamp has antique brass hardware and a finial that matches its body.