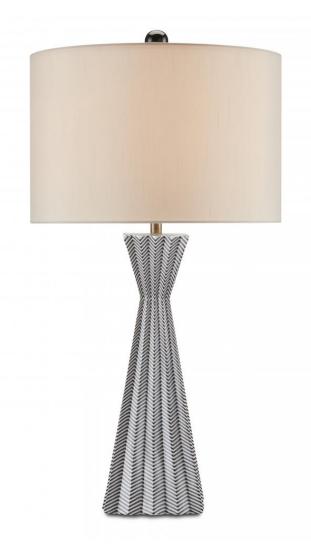

## **Product Features**

The Fabienne Table Lamp has a fluted porcelain body that is sophisticated in its finish with its rows of black and white striations. The slim lines on the white and black table lamp make this a perfect choice for a masculine or a feminine room. The antique brass finish on the hardware completes the stylish feel of this modern table lamp. View Fabienne Table Lamp