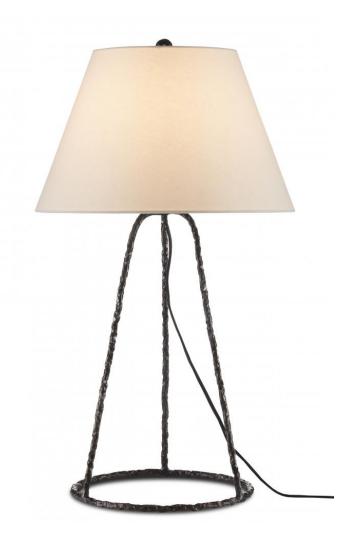

## **Product Features**

The Annetta Table Lamp has an industrial feel to its profile that makes it a shoe-in for the modern farmhouse aesthetic, the cord that dangles from its apex a nod to the nostalgic days of both early Americana and European aesthetics. Made of wrought iron in a dark antique nickel, the black table lamp is also fitting for any room with a masculine vibe. We also offer the Annetta as a floor lamp. View Annetta Table Lamp