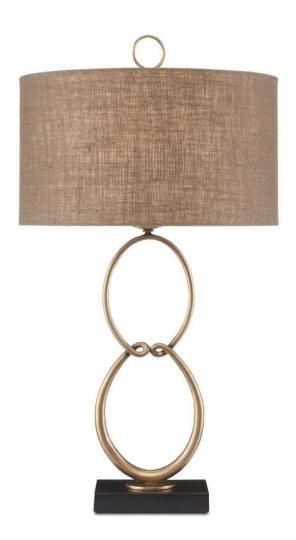

## **Product Features**

With a shape inspired by a modern sculpture, the Shelley Table Lamp is a work of art in its own right. Made of metal in antique brass finish, the looping lines of the gold table lamp sit atop a contrasting base of metal in a black finish. A design detail of note is how the round finial echoes the curving sections of the body. Every element in its composition, including the heavily textured shade, brings warmth to the design.