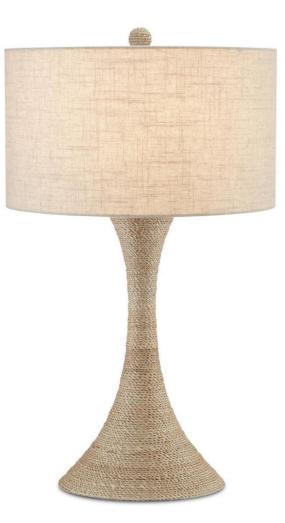

## **Product Features**

About the Shiva Table Lamp, Ian Thornton says, I took a traditionally mid-century lamp shape and rethought the material selection to create a rope-wrapped lamp body. My inspiration for this piece specifically was mid-century Italian lamps. The natural linen shade has a coarse texture that seamlessly echoes the character of the abaca on the rope lamps body and ball finial. View Shiva Table Lamp