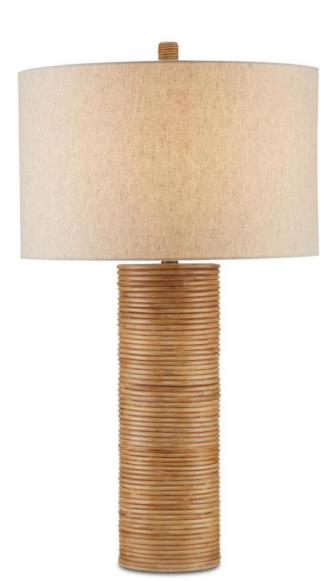

## **Product Features**

A simple column becomes a nautical design element when it is wrapped in strips of rattan. This is the case with the Salome Table Lamp, which calls to mind seaside rooms open to the oceans breezes. The hardware that fastens the shade to the rattan lamp wears brass finish, and the finial is also wrapped in rattan--the shape a smaller-scaled version of the columnar body. A design detail of note is how the texture of the shade echoes the ruddiness of the rope.