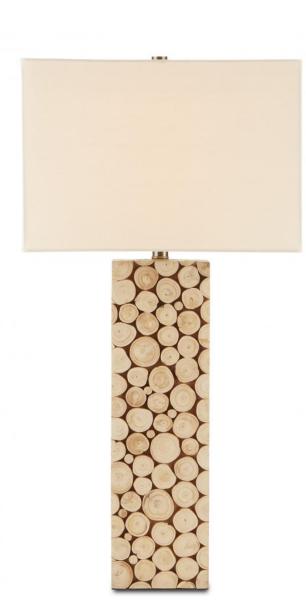

## **Product Features**

Pieces of knotty wood in the round make up the body of the Mimosa Tall Table Lamp. Adding texture to the already asymmetrical rendering the various sized wood pieces creates are the rings of life evident as the natural material as it grew. When light strikes the wood from beneath the rectangular shade, immediate warmth flows from the tan table lamp. We offer the mimosa in a number of lamp sizes.