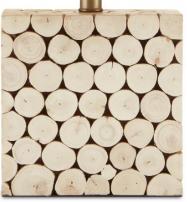

## **Product Features**

Pieces of knotty wood in the round make up the body of the Mimosa Square Table Lamp. Adding texture to the already asymmetrical rendering the various sized wood pieces creates are the rings of life representing the number of years the natural material grew. When light strikes the wood from beneath the rectangular shade, immediate warmth flows from the tan table lamp. We offer the mimosa in a number of lamp sizes. View Mimosa Square Table Lamp