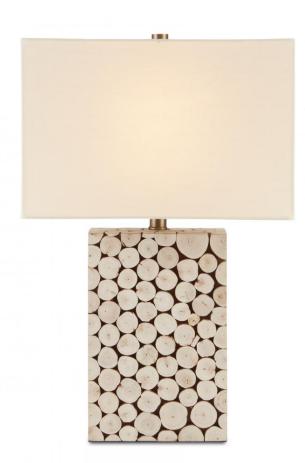

## Mimosa Rectangular Table Lamp

## **Product Features**

Pieces of knotty wood in the round make up the body of the Mimosa Rectangular Table Lamp. Adding texture to the already asymmetrical rendering the various sized wood pieces creates are the rings of life representing the number of years the natural material grew. When light strikes the wood from beneath the rectangular shade, immediate warmth flows from the tan table lamp. We offer the mimosa in a number of lamp sizes.