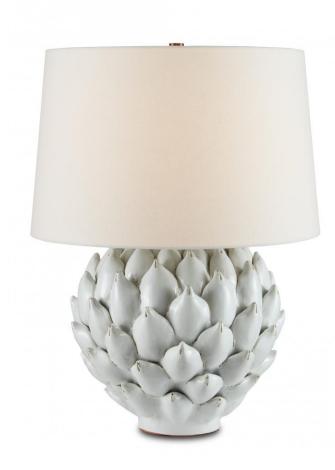

## **Product Features**

Made by a group of elderly women who live at the border of Burma and Thailand, the Cynara Table Lamp is a lovely oversized white lamp shaped like an artichoke. Each leaf, or bract as they are called with the real plant, is made of ceramic and affixed by hand, the shaping a painstaking process in order to mimic the lamp's edible namesake. The body of the Cynara is then finished in a soft antique white.