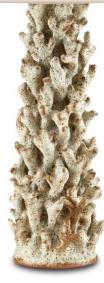

## **Staghorn Coral Table Lamp**

## **Product Features** Made by a group of elderly v

Made by a group of elderly women who live at the border of Burma and Thailand, the Staghorn Coral Table Lamp is a powerfully textured tan lamp with appendages that mimic the profile of staghorn coral flowing up its columnar body. Each piece is made of ceramic and affixed by hand, the shaping a painstaking process in order to mimic the lamp's namesake the lives in the sea. The body of the lamp is then finished in Sunken White. View Staghorn Coral Table Lamp