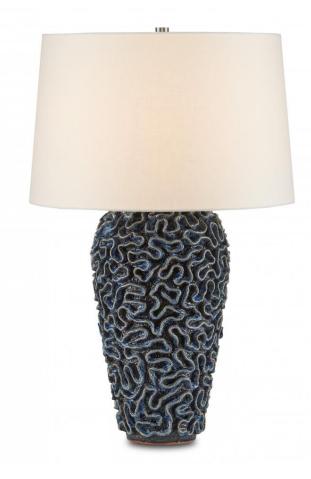

## **Product Features**

The Milos Blue Table Lamp is made by a group of elderly women who live at the border of Burma and Thailand. Made from black terracotta, this incredible hand-thrown dark blue lamp has a swirled surface that looks like brain coral. The lamp is glazed in a rich deep reactive blue. We also offer the Milos as a vase. View Milos Blue Table Lamp