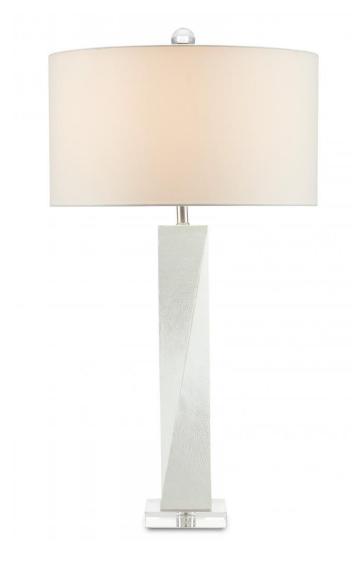

## **Product Features**

The elegance exhibited by the Chatto White Table Lamp is the culmination of a number of attributes: the slimness of its twisted body, the faux shagreen material covering it, and the optic crystal base and finial. Tom Caldwell designed this sophisticated beauty, which we also offer in a transparent blue version. View Chatto White Table Lamp