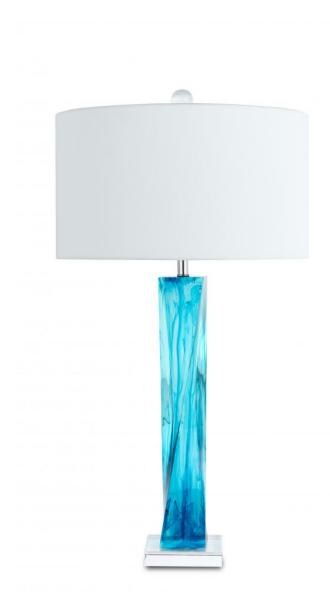

## **Product Features**

The elegance exhibited by the Chatto Blue Table Lamp is the culmination of a number of attributes: the slimness of its twisted body; the translucent, filmy blue composite from which it is made; and the optic crystal base and finial. Tom Caldwell designed this sophisticated beauty, which he notes is French wired so there is no rod in the center to interrupt the cleanness of its lines. We also offer this lamp covered in a white faux shagreen.