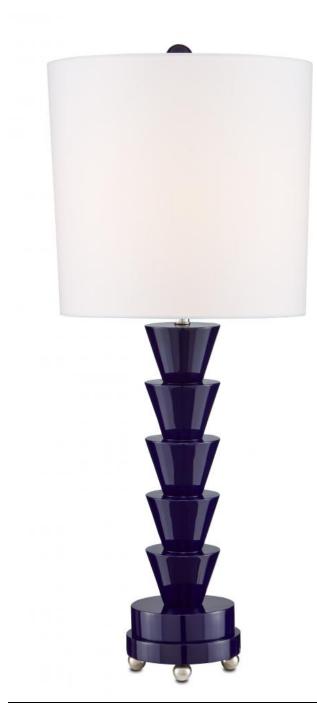

## **Product Features**

Telescoping up from a stacked base, the Culture Blue Table Lamp is made of wood that has been finely finished in a dark royal blue lacquer that gleams. The intermingling of geometric shapes in such a lush color will make this a stylish addition to a space. Design details of note arethe ball feet in a nickel finish that matches the lamp's hardware.