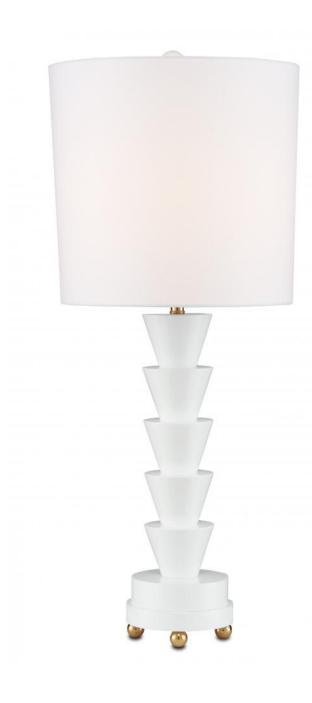

## **Product Features**

Telescoping up from a stacked base, the Culture White Table Lamp is made of wood that has been finely finished in a gloss white lacquer that gleams. The intermingling of geometric shapes in such a crisp color will make this a stylish addition to a space. Design details of note is the ball feet in a gold finish that matches the lamp's hardware. View Culture White Table Lamp