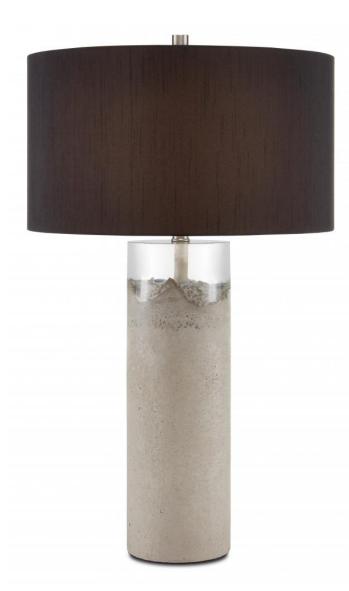

## **Product Features**

A glance at the Edfu Table Lamp leaves the impression that a clear column has been filled with sand, but this gray table lamp is made of concrete and composite that has been merged into one single piece. The concrete portion that anchors the lamp has a surface that looks finely aged. This and the fluted delicacy where it joins the clear material strikingly imitate desert-blown sand.