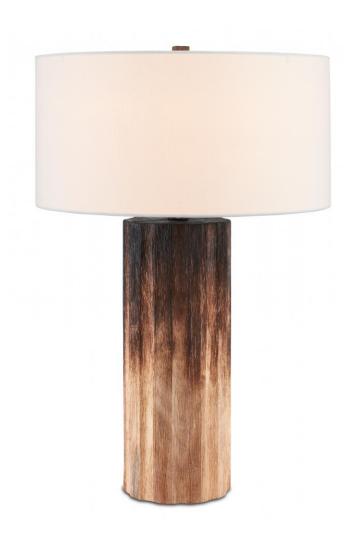

## **Product Features**

The Tendai Table Lamp was created with the great Japanese burning technique called shou sugi ban that was perfected in that aesthetically refined country. The columnar body of the wood lamp, which has a subtle gear shape to its profile, was charred on top and then wirebrushed to heighten the texture. This brings the brown lamp a subtle ombr effect.