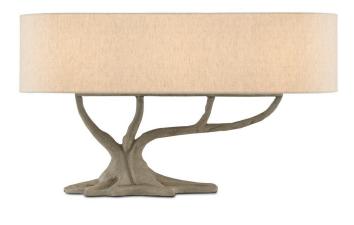

## **Product Features**

Made of concrete in the great faux bois tradition, the Cotswold Table Lamp is a soulful way to bring the beauty of nature indoors. Shaped like a Bonsai, the gray lamp has an elongated natural linen shade that is in perfect scale to the artful plant to which it is affixed. A design detail of note is how the artisan who created it truly captured the essence of the plant's fluidity. View Cotswold Table Lamp