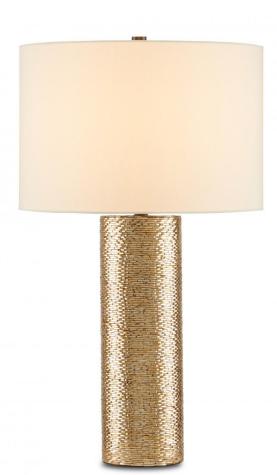

## **Product Features**

The Glimmer Gold Table Lamp has a textural exterior created by a mosaic of broken-glass bangle bracelets from India that were in pieces when they were handapplied. The uniformity of the surface of the column requires a painstaking process that takes hours to achieve. The mosaic, which is applied to a wood structure, shimmers given it is made of glass. We also offer decorative boxes and a mirror in this design.