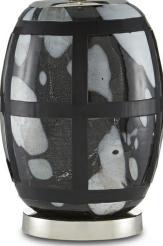

# Schiappa Table Lamp

#### **Product Features**

The Schiappa Table Lamp is made of mouth-blown glass with a black surface onto which a mottled layer of multicolor glass has been added as it was being blown. To create an additional layer of artistry, a thick adhesive tape has been applied in a crisscross pattern that is sand blasted to remove the multicolor layer and reveal a black grid-like overlay. We also offer this design as a pair of decorative vases.