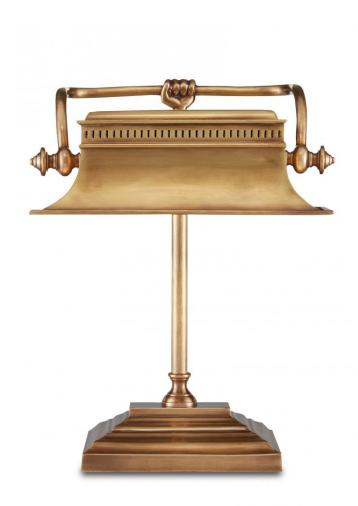

## **Product Features**

Youll need to look closely at the Malvasia Brass Desk Lamp to appreciate its unexpected details that include a classic fluted shade with knob-like fittings, dentil work and a playful hand clasping the tube that affixes the shade to the stem-like body. Included in our Bunny Williams Collection, this gold lamp exudes warmth thanks to the vintage brass finish.