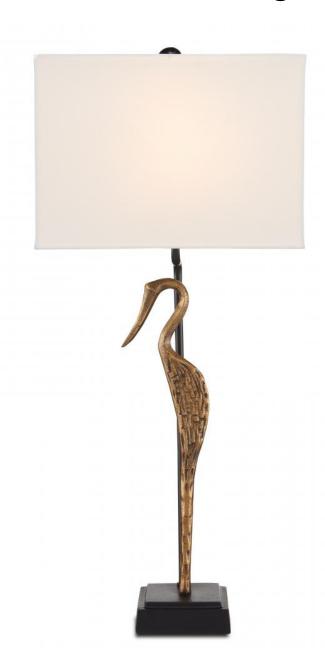

## **Product Features**

Looking as serene as a contemplative Greek princess from antiquity, the abstracted profile of the wading bird on the Antigone Table Lamp makes it a perfect choice for adding a bit of whimsy to a room. Made of cast aluminum in a mix of antique brass and black finishes, the svelte, long-billed bird is perched atop a black painted, cast aluminum base. The inspiration for this gold table lamp was a sculpture with the same lithe silhouette.