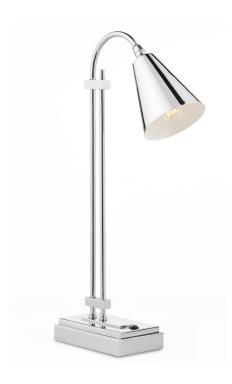

## Symmetry Nickel Desk Lamp

## **Product Features**

Tom Caldwell designed the Symmetry Nickel Desk Lamp with the home office environment in mind. Made of steel in a polished nickel finish, the articulated stems of the thin body on this silver desk lamp has an architectonic feel that makes it perfect for aesthetics from classic to contemporary. The clever lamp has a swivel shade for directing light where it is needed most and a rocker switch for ease of turning it on and off inset into the top of the base.