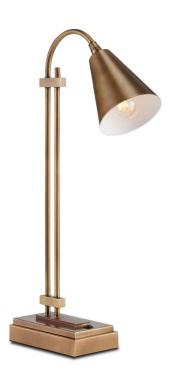

## **Product Features**

Tom Caldwell designed the Symmetry Brass Desk Lamp with the home office environment in mind. Made of steel in an antique brass finish, the articulated stems of the thin body on this gold desk lamp has an architectonic feel that makes it perfect for aesthetics from classic to contemporary. The clever lamp has a swivel shade for directing light where it is needed most and a rocker switch for ease of turning it on and off inset into the top of the base.