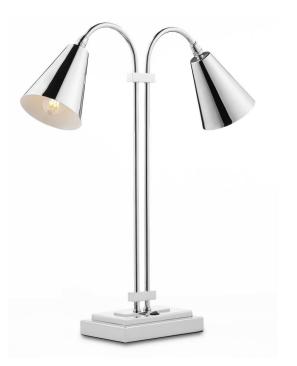

## Symmetry Nickel Double Desk Lamp

## **Product Features**

Tom Caldwell designed the Symmetry Nickel Double Desk Lamp with the home office environment in mind. Made of steel in a polished nickel finish, the articulated stems of the thin body on this silver desk lamp has an architectonic feel that makes it perfect for aesthetics from classic to contemporary. The clever lamp has two swivel shades for directing light where it is needed most and a rocker switch for ease of turning it on and off inset into the top of the base.