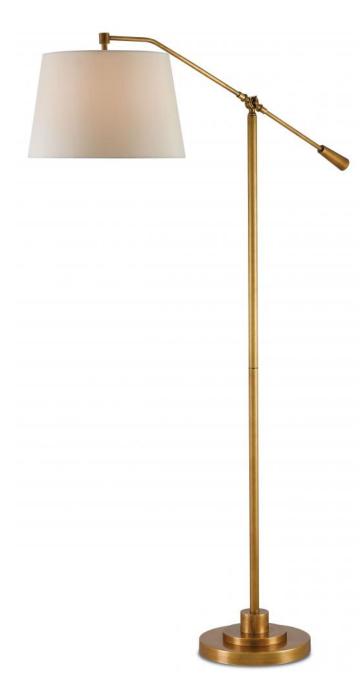

## **Product Features**

A nod to Americana and the utilitarian leanings of our colonial era, the Maxstoke Floor Lamp has an adjustable arm that is so appealing it would be just as brilliant in an office setting as in a living room. The metal on the lamp has been treated to an antique brass finish. The beige shantung shade harkens back to bygone times to bring this lamp extra charm.