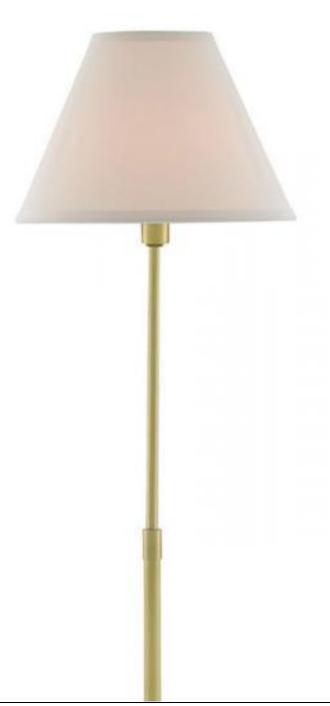

## **Product Features**

Simple is as simple does describes the Dain Floor Lamp with its adjustable stem, though its utilitarian stance is rendered so charmingly to be so straightforward. The metal lamp has been treated to an antique brass finish and topped with an off-white shantung shade, both of which further the nostalgic feel of this time-honored design. View Dain Floor Lamp