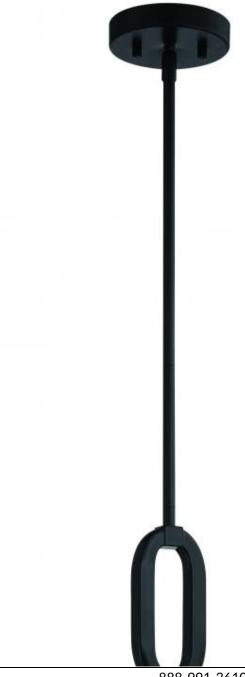

### **Product Specification**

Width: 5.13 Height: 14.00 Style: Traditional

Vendor Name: Craftmade

Family: Collins

Finish: Flat Black, Brushed Polished Nickel

888-991-3610 sales@pro.brandlighting.com https://brandlighting.com