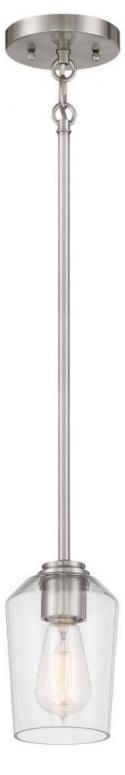

#### **Product Features**

The Shayna collection by Craftmade combines great value and striking style to create a versatile collection of chandeliers, convertible semi-flushmount, foyer pendants, single pendant and four sizes of vanity bath bars.

### **Product Specification**

Width: 5.13 Height: 7.50

Style: Transitional

Vendor Name: Craftmade

Family: Shayna

Finish: Flat Black, Brushed Polished Nickel

Brand Lighting 2930 SW 30th Ave Suite C Hallandale Beach FL 33009 United States