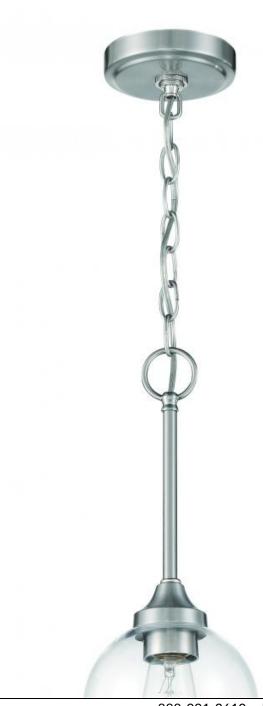

## **Product Features**

The Glenda collection by Craftmade redefines value and style. The clear glass globes and refined curves of the frame combine to create a classic look at home in any room. Offered in a three, five or nine light chandelier, single pendant and four sizes of vanity bath bars, the Glenda collection can grant your every lighting wish. Available in your choice of brushed polished nickel or flat black.

## **Product Specification**

Width: 6.00 Height: 15.25 Style: Traditional

Vendor Name: Craftmade

Family: Glenda

Finish: Flat Black, Brushed Polished Nickel

Brand Lighting
2930 SW 30th Ave
Suite C
Hallandale Beach FL 33009
United States