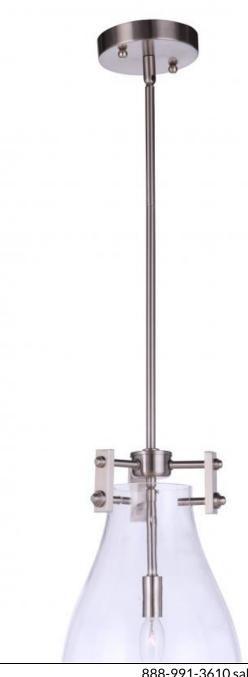

## **Product Features**

The Chardonnay pendant collection was inspired by the wonderful feeling you experience when sharing that perfect bottle of wine with good company. Just like a wine glass, the tapered neck suspended from an open-air bracket leads down to the open bowl. The Chardonnay collection features clear glass, included rods for adjustable height and is offered in three sizes. Available in your choice of brushed polished nickel, flat black and satin brass.