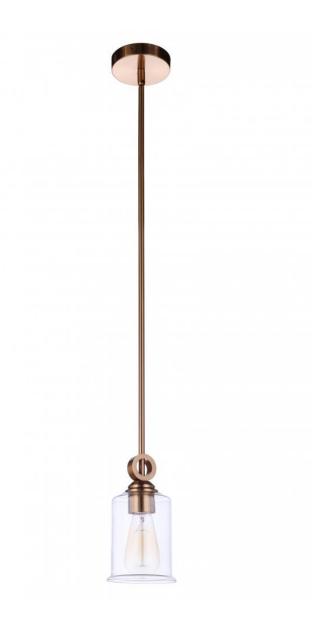

## **Product Features**

The Romero collection, featuring the distinct clear glass globes suspended from elegant loops, is offered in four sizes of vanity bath bars with each supported by a wide rectangular backplate as well as a coordinating rod hung adjustable height mini-pendant. Offered in brushed polished nickel, espresso and satin brass finishes.

## **Product Specification**

Width: 5.00 Height: 8.88

Style: Transitional

Vendor Name: Craftmade

Family: Romero

Specific Products: 56491-BNK, 56491-SB

Finish: Satin Brass, Espresso

Scan to Visit