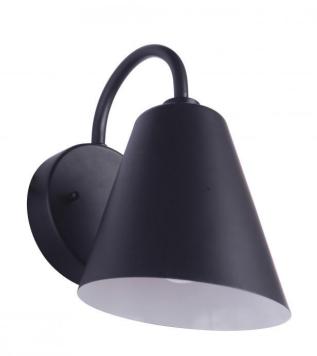

## **Product Features**

The distinct utilitarian features of the modern farm house influenced Point Clear Collection make this transitional collection an ideal choice. The Point Clear collection offers three sizes of dark sky compliant wet rated wall lanterns featuring a flared cone shade with white finished interior and midnight exterior protected by our superior 5 year guaranteed UV protection finish suspended by a gracefully arched arm.

## **Product Specification**

Width: 6.88 Height: 10.38

Vendor Name: Craftmade

Family: Point Clear