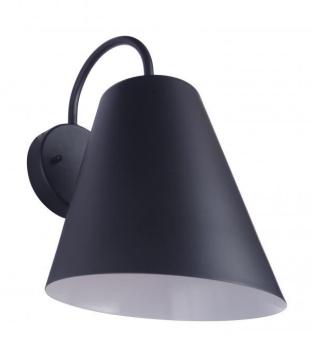

## **Product Features**

The distinct utilitarian features of the modern farm house influenced Point Clear Collection make this transitional collection an ideal choice. The Point Clear collection offers three sizes of dark sky compliant wet rated wall lanterns featuring a flared cone shade with white finished interior and midnight exterior protected by our superior 5 year guaranteed UV protection finish suspended by a gracefully arched arm.

## **Product Specification**

Width: 9.00 Height: 13.00

Vendor Name: Craftmade

Family: Point Clear