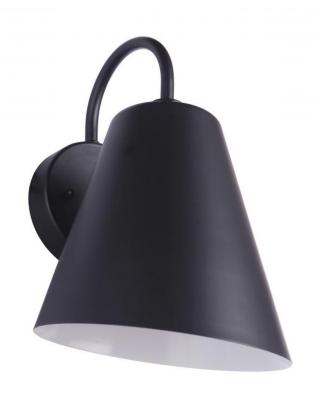

## **Product Features**

The distinct utilitarian features of the modern farm house influenced Point Clear Collection make this transitional collection an ideal choice. The Point Clear collection offers three sizes of dark sky compliant wet rated wall lanterns featuring a flared cone shade with white finished interior and midnight exterior protected by our superior 5 year guaranteed UV protection finish suspended by a gracefully arched arm.