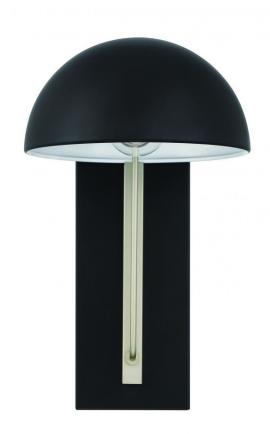

## **Product Features**

With elements of contemporary and mid-century modern architecture, the indoor/outdoor Kahn Lighting Collection features gorgeous midnight curves accented by the contrasting white interior and satin aluminum accents. Offering damp rated rod hung pendants in two sizes and a three light chandelier as well as two sizes of wet rated indoor/outdoor wall lanterns, the Kahn collection was created to be at home in any setting. View Kahn

## **Product Specification**

Width: 8.50 Height: 14.00

Vendor Name: Craftmade

Family: Kahn