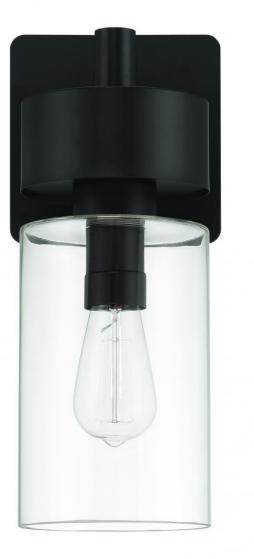

## **Product Features**

The transitional styling of the indoor/outdoor Bennet Lighting Collection enhanced with the clear glass globes supported by strong chandelier, pendant, flushmount and sconce silhouettes delivers durability with style. View Bennet

# **Product Specification**

Width : 6.75 Height : 15.75 Vendor Name : Craftmade Family : Bennet