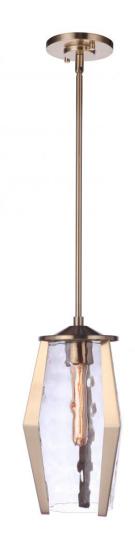

## **Product Features**

The Guiding Star lighting collection by Craftmade, taking it's inspiration from the North Star, is stunning from any angle. The beauty of the angular Satin Brass chandelier frames suspended from a combination of delicate chains and sturdy rods feature hammered clear glass globes. The rod hung mini pendant features a larger hammered glass globe captured in an angular frame that compliments the chandeliers. All are damp rated. Maximum 60 watt, medium base bulbs (Not Included).

## **Product Specification**

Width: 8.25 Height: 13.88

Vendor Name: Craftmade Family: Guiding Star