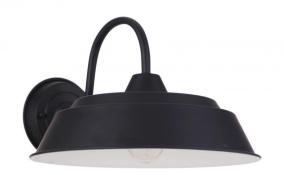

## **Product Features**

The Landmark Collection offers the timeless silhouettes of classic barn lights and coordinating pendants in three sizes 9", 12" and 15". Suitable for indoor or outdoor installation, the Landmark Collection features a traditional stacked neck design, gooseneck arm and elongated dome in a rich midnight finish with contrasting white interior protected by our 5 year guaranteed superior UV protection.

## **Product Specification**

Width: 9.06 Height: 7.48

Vendor Name: Craftmade

Family: Landmark