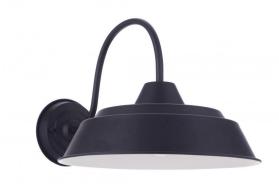

## **Product Features**

The Landmark Collection offers the timeless silhouettes of classic barn lights and coordinating pendants in three sizes 9", 12" and 15". Suitable for indoor or outdoor installation, the Landmark Collection features a traditional stacked neck design, gooseneck arm and elongated dome in a rich midnight finish with contrasting white interior protected by our 5 year guaranteed superior UV protection.