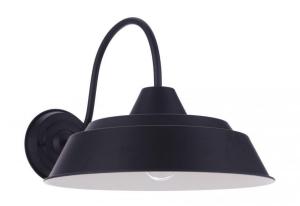

## **Product Features**

The Landmark Collection offers the timeless silhouettes of classic barn lights and coordinating pendants in three sizes 9", 12" and 15". Suitable for indoor or outdoor installation, the Landmark Collection features a traditional stacked neck design, gooseneck arm and elongated dome in a rich midnight finish with contrasting white interior protected by our 5 year guaranteed superior UV protection.

## **Product Specification**

Width: 14.96 Height: 11.61

Vendor Name: Craftmade

Family: Landmark