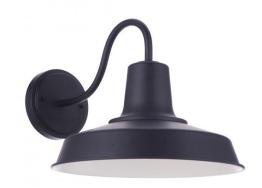

## **Product Features**

The Briscoe Collection delivers the classic barn light silhouette on a larger scale. Suitable for indoor or outdoor installation, The Briscoe Collection offers 2 sizes of pendants and wall lanterns, 15" and 18", featuring a stacked neck design, gooseneck arm and longer dome in a rich midnight finish with contrasting white interior that illuminates the ground beneath without detracting from the beautiful sky above.

## **Product Specification**

Width: 14.96 Height: 12.80

Vendor Name: Craftmade

Family: Briscoe