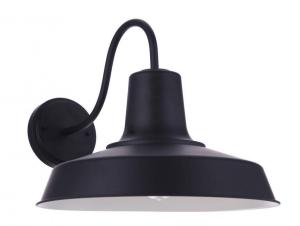

## **Product Features**

The Briscoe Collection delivers the classic barn light silhouette on a larger scale. Suitable for indoor or outdoor installation, The Briscoe Collection offers 2 sizes of pendants and wall lanterns, 15" and 18", featuring a stacked neck design, gooseneck arm and longer dome in a rich midnight finish with contrasting white interior that illuminates the ground beneath without detracting from the beautiful sky above.

## **Product Specification**

Width: 17.91 Height: 15.35

Vendor Name: Craftmade

Family: Briscoe