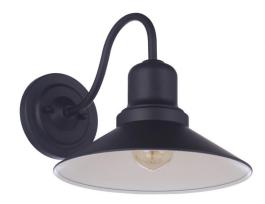

## **Product Features**

The Singleton Collection offers the classic barn light with an updated, transitional twist. Suitable for indoor or outdoor installation, The Singleton Collection offers 2 sizes of pendants and wall lanterns featuring a stacked neck design, gooseneck arm and sleek flared dome in a rich midnight finish with contrasting white interior that illuminates the ground beneath without detracting from the beautiful sky above.

## **Product Specification**

Width: 11.00 Height: 10.25

Vendor Name: Craftmade

Family: Singleton