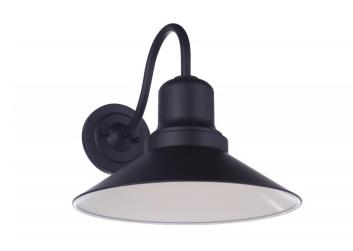

## **Product Features**

The Singleton Collection offers the classic barn light with an updated, transitional twist. Suitable for indoor or outdoor installation, The Singleton Collection offers 2 sizes of pendants and wall lanterns featuring a stacked neck design, gooseneck arm and sleek flared dome in a rich midnight finish with contrasting white interior that illuminates the ground beneath without detracting from the beautiful sky above. View Singleton

## **Product Specification**

Width : 14.00 Height : 13.00 Vendor Name : Craftmade Family : Singleton

Scan to Visit

 $888\text{-}991\text{-}3610\,sales @pro.brandlighting.com\,https://brandlighting.com$