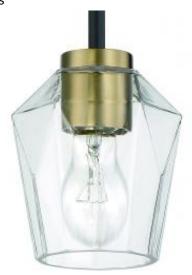

## **Product Features**

The Avante Grand Lighting Collection by Craftmade is a welcome addition to any space where striking good looks and warm illumination are needed. Featuring a Flat Black with Satin Brass accented finish, unique faceted decorative clear glass globes and strong lines, this damp rated assortment of chandeliers, pendants, sconce and vanity silhouettes combine to create versatile transitional collection.

## **Product Specification**

Width: 5.00 Height: 13.98

Vendor Name : Craftmade Family : Avante Grand

Brand Lighting
2930 SW 30th Ave
Suite C
Hallandale Beach FL 33009
United States