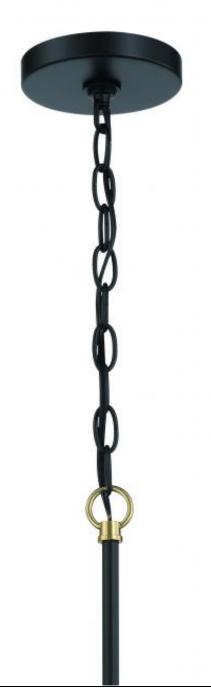

## **Product Features**

The Avante Grand Lighting Collection by Craftmade is a welcome addition to any space where striking good looks and warm illumination are needed. Featuring a Flat Black with Satin Brass accented finish, unique faceted decorative clear glass globes and strong lines, this damp rated assortment of chandeliers, pendants, sconce and vanity silhouettes combine to create versatile transitional collection.

## **Product Specification**

Width: 5.00 Height: 13.98

Vendor Name : Craftmade Family : Avante Grand

Brand Lighting
2930 SW 30th Ave
Suite C
Hallandale Beach FL 33009
United States