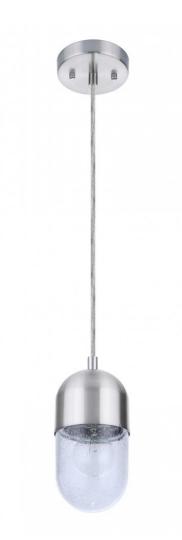

# Pill

#### **Product Features**

The perfect prescription for finishing your space with style. The Pill collection vanities and mini pendant feature clear seeded glass that accents the easily recognizable iconic shape.

## **Product Specification**

Width: 4.25 Height: 6.38

Style: Contemporary Vendor Name: Craftmade

Family: Pill

Finish: Flat Black, Brushed Polished Nickel